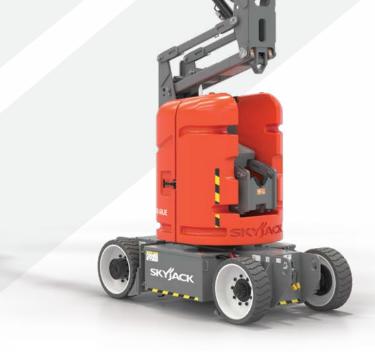

# SJ30 ARJE

## ELECTRIC ARTICULATING BOOM

- EASYDRIVE™ Direction sensing drive and steer controls
- SKYRISER™ True vertical rise
- Direct AC electric drive
- Speed and angle sensing traction control
- Drivable at full height
- 35% Gradeability
- Dual spring applied, electromagnetically released brakes
- Relay based control system with SKYCODED™ color coded and numbered wiring
- 48V 305 Ah Battery pack
- Swing out battery trays
- Swing out cowlings for easy access
- Proportional controls
- Function speed selector
- 30" x 46" Platform
- Bolt-in platform railing system
- Lanyard attachment points
- Rear-entry sliding mid rail
- Secondary Guarding Electrical (SGE)
- Overload sensing system
- 110V AC Outlet on platform with GFI
- Tilt alarm (3.0° x 2.0°) with drive and lift cut-out
- Powered emergency lowering
- Hourmeter
- Operator horn
- All motion alarm
- 355° Non-continuous turret rotation
- Tie down / lifting lugs
- 22 x 7 x 12 Solid rubber, non-marking tires
- Telematics ready
- 2-Year Gold Leaf Warranty (5-year structural warranty)