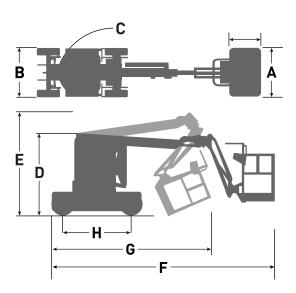

# SJ30 ARJE ELECTRIC ARTICULATING BOOM

| Dimensions                               | SJ30 ARJE                   |
|------------------------------------------|-----------------------------|
| Work Height                              | 35' 6" (10.82 m)            |
| Platform Height                          | 29' 6" (9.00 m)             |
| Horizontal Reach                         | 20' 7" (6.26 m)             |
| Up and Over Height                       | 13' 1" (3.99 m)             |
| A Platform Size                          | 30" x 46" (0.76 m x 1.17 m) |
| B Stowed Width                           | 47" (1.19 m)                |
| C Tailswing                              | 0                           |
| D Stowed Height                          | 6' 6" (1.98 m)              |
| E Transport Height                       | 8' 2" (2.50 m)              |
| F Stowed Length                          | 18' 1" (5.51 m)             |
| G Transport Length                       | 12' 5" (3.78 m)             |
| H Wheelbase                              | 5' 5" (1.65 m)              |
| Ground Clearance                         | 4" (10.16 cm)               |
| Specifications                           | SJ30 ARJE                   |
| Turret Rotation                          | 355° NC                     |
| Platform Rotation                        | 180°                        |
| Jib Length                               | 4' 1" (1.25 m)              |
| Jib Range of Motion - Vertical           | 142° (+77°/-65°)            |
| Jib Range of Motion - Horizontal         | 180°                        |
| Weight                                   | 12,320 lbs (5,588 kg)       |
| Gradeability - Counterweight Facing Up   | 35%                         |
| Gradeability - Counterweight Facing Down | 25%                         |
| Turning Radius (Inside)                  | 5' (1.52 m)                 |
| Turning Radius (Outside)                 | 10' 7" (3.23 m)             |
| Drive Speed (Stowed)                     | 3.0 mph (4.8 km/h)          |
| Drive Speed (Elevated/Extended)          | 0.4 mph (0.64 km/h)         |
| Capacity                                 | 500 lbs (227 kg)            |
| Local Floor Load (With Rated Load)       | 218 psi (15.33 kg/sq cm)    |
| Overall Floor Load (With Rated Load)     | 451 psf (2,203 kg/sq m)     |
| Maximum # of Persons (Indoors/Outdoors)  | 2/1                         |
| Wind Rating                              | 28 mph (12.5 m/s)           |
| Tire Type                                | Solid, N/M                  |
| Tire Size                                | 22 x 7 x 12                 |