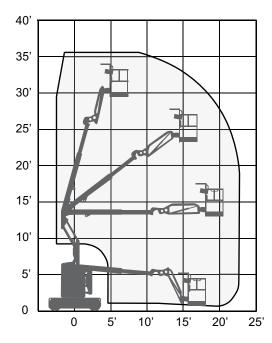

| 5' (1.52 m)                 |
| Turning Radius (Outside)                 | 10' 7" (3.23 m)             |
| Drive Speed (Stowed)                     | 3.0 mph (4.8 km/h)          |
| Drive Speed (Elevated/Extended)          | 0.4 mph (0.64 km/h)         |
| Capacity                                 | 500 lbs (227 kg)            |
| Local Floor Load (With Rated Load)       | 218 psi (15.33 kg/sq cm)    |
| Overall Floor Load (With Rated Load)     | 451 psf (2,203 kg/sq m)     |
| Maximum # of Persons (Indoors/Outdoors)  | 2/1                         |
| Wind Rating                              | 28 mph (12.5 m/s)           |
| Tire Type                                | Solid, N/M                  |
| Tire Size                                | 22 x 7 x 12                 |





SJ30 ARJE WORKING ENVELOPE

#### Skyjack Head Office

55 Campbell Rd. Guelph, ON Canada N1H 1B9 Sales Inquiries: 1-877-755-4387 (1-877-SJLIFTS)

Main Switchboard: 1-800-265-2738

Phone: 519-837-0888 Fax: 519-837-8104 Email: skyjack@skyjack.com

#### www.skyjack.com